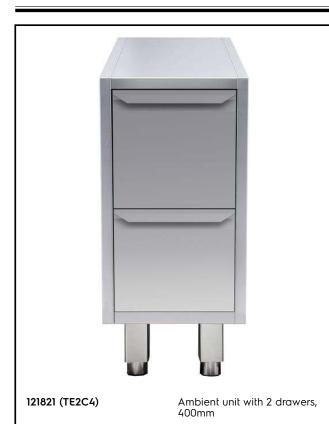

Modular Preparation 400 mm Ambient Unit with 2 Drawers

Short Form Specification

# Modular Preparation 400 mm Ambient Unit with 2 Drawers

Modular Preparation 400 mm Ambient Unit with 2 Drawers

The company reserves the right to make modifications to the products without prior notice. All information correct at time of printing.