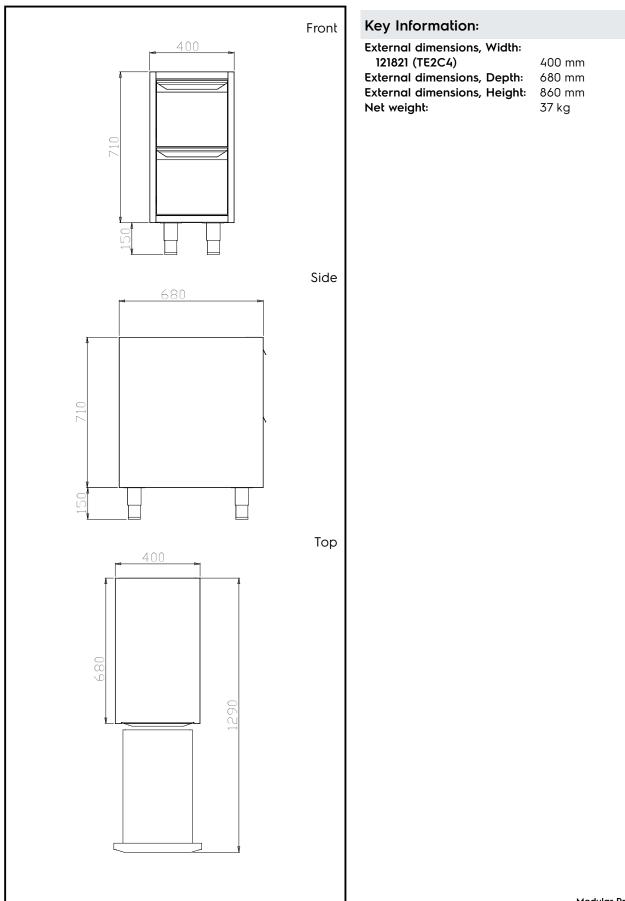

Modular Preparation 400 mm Ambient Unit with 2 Drawers

Short Form Specification

# Modular Preparation 400 mm Ambient Unit with 2 Drawers

Modular Preparation 400 mm Ambient Unit with 2 Drawers

The company reserves the right to make modifications to the products without prior notice. All information correct at time of printing.